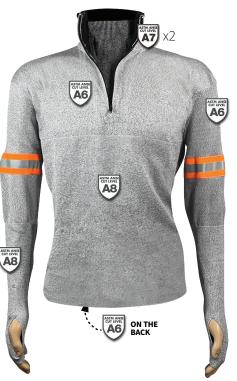

## JERSEY PULLOVER

019

**PO JSY 019 TL** 

The classic jersey pullover with reflective armbands.