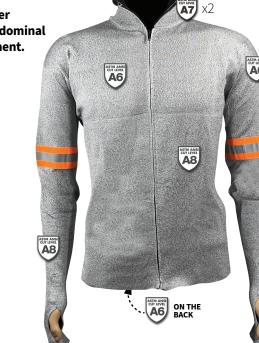

## **PO INT 444 TL**

**Gusset pullover with** a chest zipper with double cut protection and abdominal cut reinforcement.

6

25"

## **AN INT 037**

100x

straps.

A8

Full body zipper jacket with abdominal cut reinforcement.

**JA INT 241 TL** 

**INTERLOCK JACKET** 

8