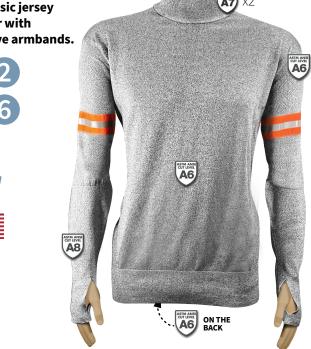

## JERSEY PULLOVER

019

**PO JSY 019 TL** 

The classic jersey pullover with reflective armbands.