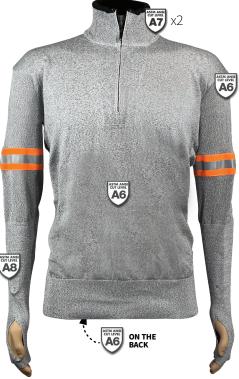

## **PO JSY 550 TL**

The classic jersey pullover with reflective armbands and a chest zipper with double cut protection in the neck area.

by Tuff-N-Lite®

**CS JSY 239 TL** 

**Upper torso and** 

100x

arm protection with