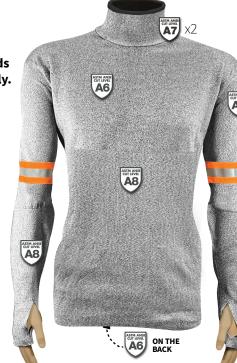

### **PO INT 444 TL**

**Gusset pullover with** a chest zipper with double cut protection and abdominal cut reinforcement.

> 6 9 100x