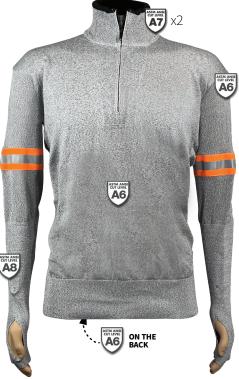

# **JERSEY GUSSET PULLOVER**

550

#### **PO JSY 550 TL**

The classic jersey pullover with reflective armbands and a chest zipper with double cut protection in the neck area.

by Tuff-N-Lite®

(Exclusively available through our distribution partners)