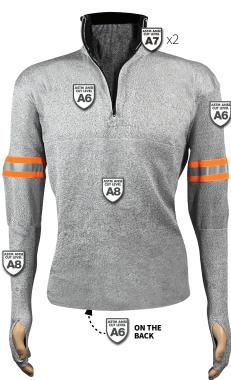

#### **PO JSY 550 TL**

The classic jersey pullover with reflective armbands and a chest zipper with double cut protection in the neck area.

by Tuff-N-Lite®

(Exclusively available through our distribution partners)