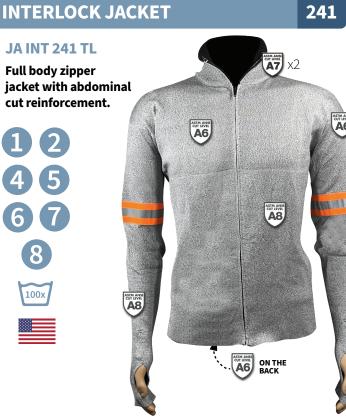

# **Features**

**Intelligent Zone Cut Protection** Offers extra protection to areas that need it more

- **Armband Reflectors** For workplaces where you need that extra visibility
- **Double Cut Protection in Neck Area** Extra protection for the chest and neck when needed
- Coolmax<sup>®</sup> Collar All collars blended with Coolmax<sup>®</sup> yarn for greater comfort and cool
  - **Reinforced Belly Area** For workplaces where your abdomen is at extra risk of cuts
  - **Extended Cuff with Thumb Hole** For forearm and wrist protection. Wear them under your gloves.
  - Thumb Loop For extra snugness during wear
- **Open Front with Zipper** All zippers made in the USA
  - **Chest Zipper** For a more relaxed wear. All zippers made in the USA.
  - Adjustable Straps on Apron Keep everything in place