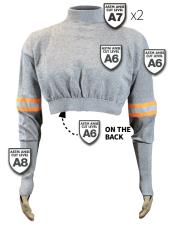

#### **JERSEY UPPER TORSO PULLOVER** 239

### **CS JSY 239 TL**

Upper torso and arm protection with reflective armbands.

25"

í2\