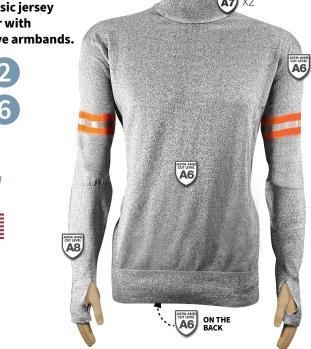

### JERSEY PULLOVER

019

**PO JSY 019 TL** 

The classic jersey pullover with reflective armbands.