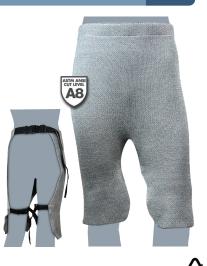

### **INTERLOCK APRON**

#### **AN INT 037**

Aprons come with extra protection in lower body & groin area with adjustable leg & waist straps.